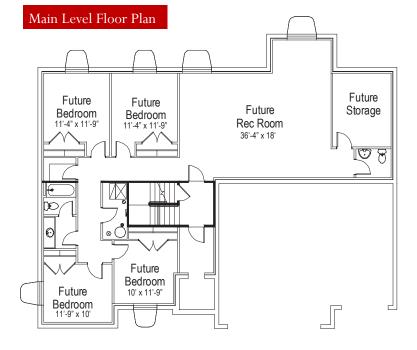

## BRIERWOOD





www.crescentbuilding.com

Disclaimer: Actual models may differ from the images shown here. Optional items not included in base price may be shown. Speak with a Crescent Construction Representative for additional information. Areas and dimensions are approximate.



## BRIERWOOD



| Finished Square Feet: | 2020              |
|-----------------------|-------------------|
| Total Square Feet:    | 3920              |
| Bedrooms:             | 3-7               |
| Bathrooms:            | 2.5-3.5           |
| Garage:               | 3 Bay Garage      |
| Levels:               | 1 Floor + Basment |



## Basement Floor Plan

俞



## www.crescentbuilding.com

Disclaimer: Actual models may differ from the images shown here. Optional items not included in base price may be shown. Speak with a Crescent Construction Representative for additional information. Areas and dimensions are approximate.