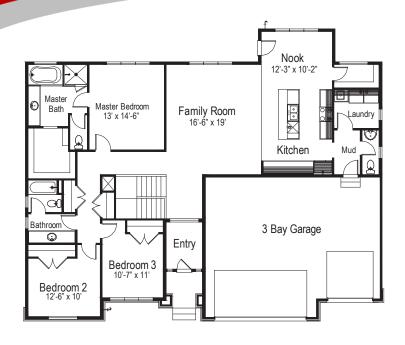

## BRIERWOOD

| Finished Square Feet: | 2020              |
|-----------------------|-------------------|
| Total Square Feet:    | 3920              |
| Bedrooms:             | 3-7               |
| Bathrooms:            | 2.5-3.5           |
| Garage:               | 3 Bay Garage      |
| Levels:               | 1 Floor + Basment |