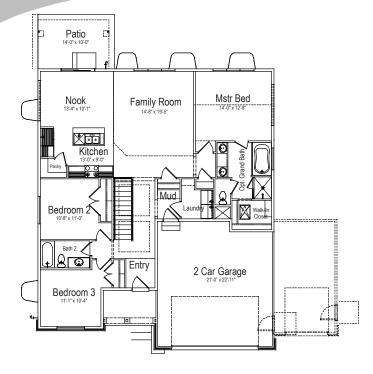

# ANNADALE

Finished Square Feet: Total Square Feet: Bedrooms: Bathrooms: Garage: Levels:

Optional Kitchen Layout

### Main Level Floor Plan

A