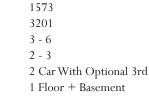

# ANNADALE

Finished Square Feet: Total Square Feet: Bedrooms: Bathrooms: Garage: Levels:

Optional Kitchen Layout