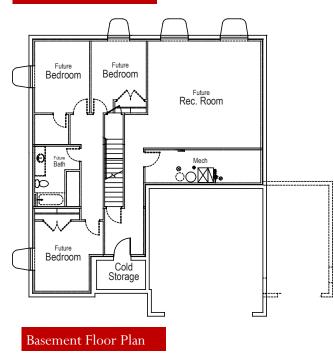

## ANNADALE





### www.crescentbuilding.com

Disclaimer: Actual models may differ from the images shown here. Optional items not included in base price may be shown. Speak with a Crescent Construction Representative for additional information. Areas and dimensions are approximate.



# ANNADALE



Finished Square Feet: Total Square Feet: Bedrooms: Bathrooms: Garage: Levels:





Optional Kitchen Layout

### Main Level Floor Plan

A





### www.crescentbuilding.com

Disclaimer: Actual models may differ from the images shown here. Optional items not included in base price may be shown. Speak with a Crescent Construction Representative for additional information. Areas and dimensions are approximate.